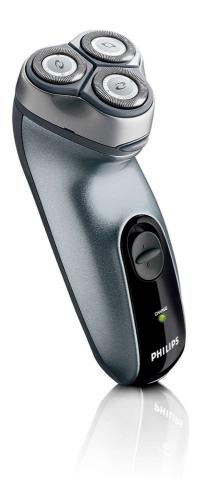

Philips Shaver series 3000 Electric shaver

HQ6695/16

# A close shave

The HQ6695 is developed to offer a close and comfortable shave for an affordable price. The Reflex Action system is combined with the Super Lift & Cut technology, guaranteeing a close and comfortable shave.