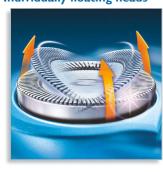

## Adjusts to every curve of your face and neck

- Reflex Action system
- · Individually floating heads

# **Individually floating heads**

Align the razor sharp blades of your Philips shaver closer to your skin for exceptional closeness.