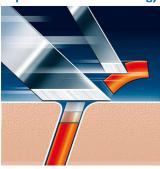

### Super Lift & Cut technology

Dual blade system of your Philips shaver: first blade lifts, second blade cuts for a comfortable close shave.