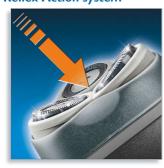

# **Reflex Action system**

Automatically adjust to every curve of your face and neck for flexible, smoother shaving.