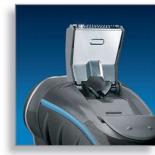

# Pop-up trimmer

Full width, pop-up trimmer is perfect for grooming sideburns and moustache.