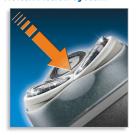

#### **Individually floating heads**

Align the razor sharp blades of your Philips shaver closer to your skin for exceptional closeness.