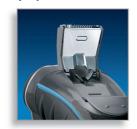

#### Moustache and sideburn trimming

Spring released pop-up trimmer

## Pop-up trimmer

Full width, pop-up trimmer is perfect for grooming sideburns and moustache.