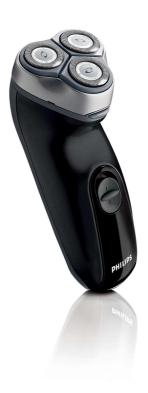

## A close shave

The HQ6640 is developed to offer a close and comfortable shave for an affordable price. The Reflex Action system is combined with the Super Lift & Cut technology, guaranteeing a close and comfortable shave.