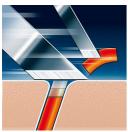

### **Super Lift & Cut technology**

Dual blade system of your Philips shaver: first blade lifts, second blade cuts for a comfortable close shave.