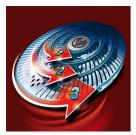

## Adjusts to every curve of your face and neck

• Reflex Action system

#### **Reflex Action system**

Automatically adjusts to every curve of your face and neck.