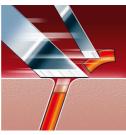

# Fast. Close. Efficient.

The three tracks of the Speed-XL shaving heads offer 50% more shaving surface for a fast and close shave

### **Speed-XL** shaving heads

The three shaving tracks offer 50% more shaving surface for a fast and close shave. \*compared to standard rotary shaving heads.