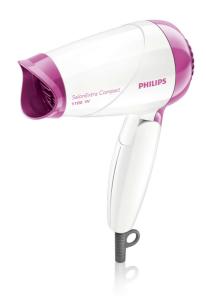

# Easy care for your hair

Salon Extra compact Hair dryer

#### **Compact design**

Compact and ergonomic, this hairdryer benefits from a clever modern design. This results in a dryer that is light and easy to handle yet small enough to store virtually anywhere.

#### Foldable handle

This hairdryer benefits from a foldable handle. The result is a small, compact hair dryer that will easily pack into the smallest spaces and you can take virtually anywhere.