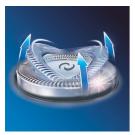

#### **Close cut system**

imported shaving head gives you comfortably close shaving experience

#### **Independently floating heads**

Align the razor sharp blades of the Philips shaver closer to your skin for exceptional closeness; the independently floating heads follow the curves of your face.