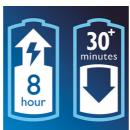

#### Rechargeable shaver

Rechargeable shaver, up to 30 minutes cordless shave.

#### Ease of use

Charging: 8 hours, Rechargeable Shaving time: Up to 30 minutes