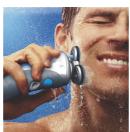

# Shave in or out of the shower

• Wet use

#### Wet use

Use the shaver in the shower to save time and gives you the fresh sensation of wet shaving.