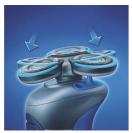

# Conditioner Dispensing System

NIVEA FOR MEN shaving conditioner is dispensed through the shaving heads directly onto the skin, moisturizing it while shaving. The conditioner contains chamomile and vitamins to protect your skin against irritation

# Moisturizing and soothing shave

NIVEA FOR MEN conditioner dispensing system

# **Conditioner dispensing system**

NIVEA FOR MEN moisturizing shaving conditioner is dispensed directly onto your skin