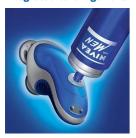

## Easy shaving conditioner refill

· Integrated cartridge refill system

#### Integrated cartridge refill

Simply pump the NIVEA FOR MEN shaving conditioner from the refill can directly into the Philips NIVEA FOR MEN shaver.