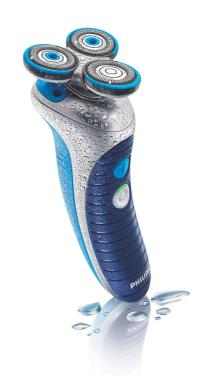

# Smooth shave, healthy skin

# Conditioner Dispensing System

NIVEA FOR MEN shaving conditioner is dispensed through the shaving heads directly onto the skin, moisturizing it while shaving. The conditioner contains chamomile and vitamins to protect your skin against irritation

# Shave in or out of the shower

• Wet use

# **Skin protection system**

• Flex Tracker system

# Moisturizing and soothing shave

NIVEA FOR MEN conditioner dispensing system

## Easy shaving conditioner refill

· Integrated cartridge refill system

## **Superior gliding**

· Glide rings

# Highlights

# **Conditioner dispensing system**



NIVEA FOR MEN moisturizing shaving conditioner is dispensed directly onto your skin

#### Integrated cartridge refill



Simply pump the NIVEA FOR MEN shaving conditioner fro