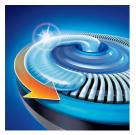

## **Superior gliding**

· Glide rings

### Glide rings

The shaving heads have unique glide rings to help the shaver move smoothly over your face.