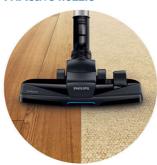

## Easy cleaning, even around furniture

• TriActive nozzle with unique 3-in-1 action

## **TriActive nozzle**

The TriActive nozzle cleans your floor in 3 ways in one go: 1) A larger opening at the tip of the nozzle easily sucks up big bits. 2) It has maximum cleaning efficiency due to optimized airflow through the nozzle. 3) The two side brushes sweep up the dust and dirt closely alongside furniture and walls.