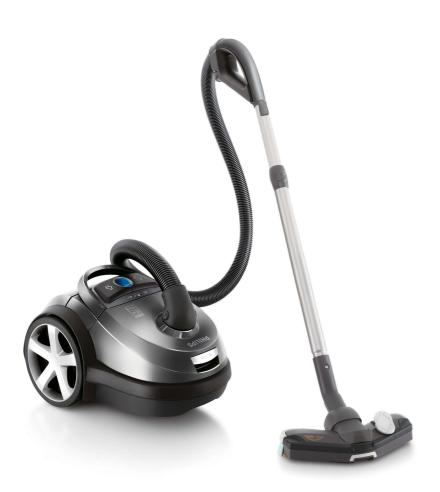

Philips Performer Vacuum cleaner with bag

2000W

500W suction power HEPA 13 washable filter

FC9172/67

## **Usability**

- Tube coupling: Easy release
- Cord length: 7 m
- · Action radius: 12 m
- · Carrying handle: Top and front
- Tube type: Metal 2-piece telescopic tube
- Power control: Electronic on appliance
- · Dust full indicator
- · Wheel type: Rubber
- Clean Comfort cassette

#### **Nozzles and accessories**

- Accessories included: Brush, Crevice tool, Small nozzle
- Standard nozzle: TriActive nozzle
- · Accessory storage: On handgrip

## Weight and dimensions

- Dimensions of product (LxWxH): 500 x 320 x 280 mm
- Weight of product: 6.3 kg