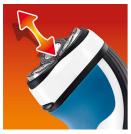

# Adjusts to every curve of your face and neck

• Reflex Action system

## **Reflex Action system**

Automatically adjusts to every curve of your face and neck.