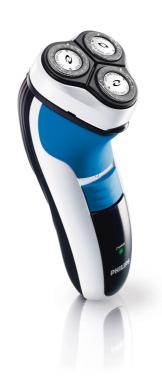

# Close even on the neck

# CloseCut blades

A close and comfortable shave for an affordable price. The Reflex Action system is combined with the Super Lift & Cut technology, guaranteeing a close and comfortable shave.

#### Easy grip

· Ergonomically designed grip for easy handling

# Easy grip for optimal handling

This ergonomically designed grip enables easy handling for a comfortable shave.