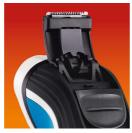

## Moustache and sideburn trimming

· Pop-up trimmer

#### Pop-up trimmer

Full width, pop-up trimmer is perfect for grooming sideburns and moustache.