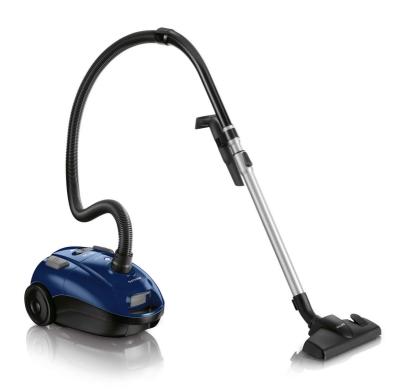

Philips PowerLife Vacuum cleaner with bag

1800W 300W suction power

FC8450/61

# It's all about power

1800 Watt motor for great cleaning results

Great cleaning results on all floors with the Philips PowerLife vacuum cleaner thanks to its 1800 Watt motor.

#### High cleaning power

• 1800 Watt motor generating max 300 watt suction power

## Long lasting dust pickup

• 3 liter s-bag for long-lasting performance

### Ergonomic grip for far reach

• Reach all corners thanks to the extra long ergonomic grip

# Lightweight metal telescopic tube

• Comfortable cleaning thanks to the lightweight aluminum tube



# Highlights

#### 1800 Watt motor



1800 Watt motor generating max. 300 Watt suction power to ensure a perfect cleaning result.

#### 3 liter s-bag



This large Philips dust bag ca