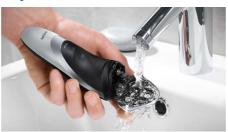

#### Fully washable shaver

Simply pop the heads open, and rinse thoroughly under the tap.