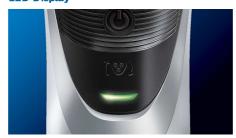

### LED Display

Indicates: Battery full, Battery low, Charging, Replace shaving heads, Quick charge