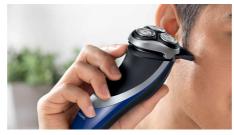

### A comfortable and close end result

- Perfect for trimming your sideburns and moustache
- ComfortCut blades glide gently for a smooth, close shave
- Flex & Float adjusts to face and neck curves

#### **ComfortCut blades**

ComfortCut blades have rounded edges that glide smoothly on your skin, so you always get a close - yet comfortable - shave.

#### Flex & Float

Automatically adjusts to every curve of your face and neck for a smoother shave.