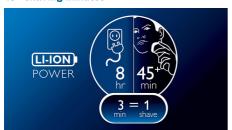

#### 45+ shaving minutes

An energy-efficient, powerful lithium-ion battery gives you more shaves per charge. You'll have 45+ minutes of shaving time - that's around 15 shaves - after 8 hours of charging. Plug it in for 3 minutes and you'll have enough power for one shave.

### LED Display

Indicates: Battery full, Battery low, Charging, Replace shaving heads, Quick charge

#### Ease of use

Display: 2 LED indicator

Cleaning: QuickRinse hair chamber, Fully

washable

Shaving time: 45+ minutes, up to 15 shaves

Operation: Corded and cordless,

Rechargeable battery

Charging time: 8 hours, 3 min quick charge

for 1 shave

Display indicates: Charging, Replace shaving heads, Battery full, Battery low, Quick

charge

© 2023 Koninklijke Philips N.V. All Rights reserved.

Specifications are subject to change without notice. Trademarks are the property of Koninklijke Philips N.V. or their respective owners.