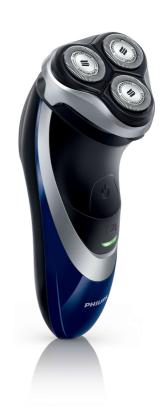

### A comfortable and close end result

- Perfect for trimming your sideburns and moustache
- ComfortCut blades glide gently for a smooth, close shave
- Flex & Float adjusts to face and neck curves

### The fastest way through your morning routine

- Simply rinses clean
- LED Display
- 45+ shaving minutes, 8-hour charge
- Can be used corded and cordless