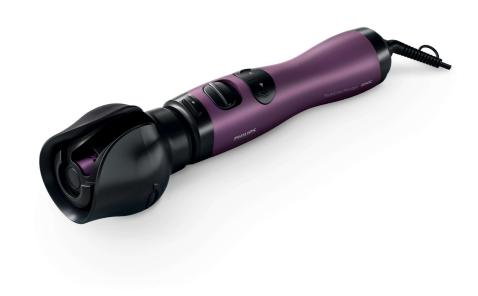

# Soft curls, waves and volume with auto air curling

The new to the world auto-rotating airstyler comes with a unique curling attachment for soft curls and waves, with a round brush for a voluminous bouncy look and with a nozzle for gentle drying. A caring drying & styling experience.

# Beautifully styled hair

- 800W styling power for salon-like results
- 50mm round brush adds volume and movement
- Automatic air curl attachment creates waves and soft curls
- Cool shot to set your style
- Narrow concentrator for focused airflow
- 3 different attachments for multiple styles and volume

# **Compact design**

With an ergonomic design and a smaller handle size, the airstyler allows for an easier and more comfortable user experience.