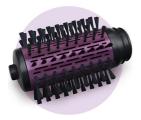

#### 50mm round brush

The 50mm thermo brush is the perfect way to add volume, body and shine to your hair. Use on nearly-dry hair to create a beautiful salon blow dry at home.

## **Attachments**

Nozzle: For a focused airflow

50mm round brush: For volume & smooth

shiny hair

Unique AirCurl attachment: For waves and soft

curls

**Power** 

Voltage: 220-240V Wattage: 800W