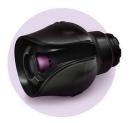

#### Air curl attachment

After you have dried your hair 80%, place a strand of hair on the opening of the air curl attachment. At a touch of a button, your strand of hair disappears into the curling chamber where it is dried and styled. A beautiful brushed out curl is released, for a gorgeous, natural look.

## **Attachments**

Nozzle: For a focused airflow

50mm round brush: For volume & smooth

shiny hair

Unique AirCurl attachment: For waves and soft

curls

**Power** 

Voltage: 220-240V Wattage: 800W