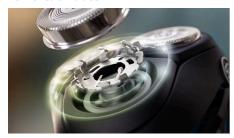

### **PowerCut Blades**

27 self-sharpening blades consistently cut each hair right above skin level for a smooth, even finish every time. Our self-sharpening blades stay like new for 2 years.