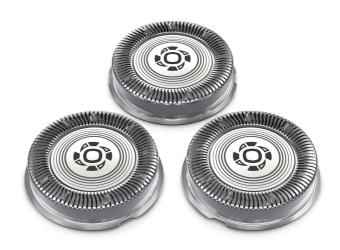

#### SH30/50

**Shaving heads** 

S5000 rounded shape

Shaving heads per packaging: 3

Specifications

Fits product type: Shaver series \$1000, Shaver

series S2000, Shaver series S3000, Shaver series

### Compatibility

• For shavers series 1000, 2000, 3000 and 5000 rounded shape