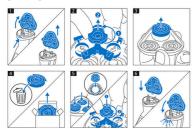

### Simple replacement

1. Open the shaver by pressing the "release" button; 2. Remove the retainer by turning the lock counterclockwise; 3. Take out the old

shaving heads and carefully insert replacements; check that the heads align exactly in the setting; 4. Replace the retainer and secure it by turning the lock clockwise; 5. When you close the shaving head properly, you will hear it click into place.