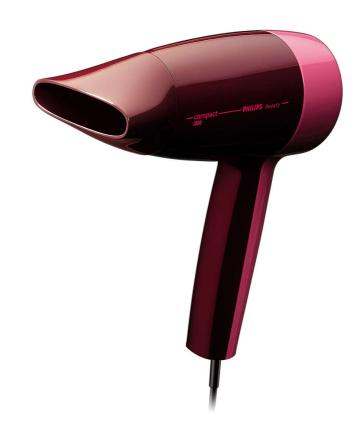

### Compact

This Compact hairdryer has all the punch you need in a simple, small, sleek design. The central switch makes it easy for a right or left-handed person to use.

#### Easy to use

• Two flexible settings for careful drying

### Long lasting styles

• Styling nozzle for basic drying needs and guided airflow

#### Two flexible settings

The speed and heat required can be easily adjusted to create the perfect end result.

#### Styling nozzle

Styling nozzle for basic drying needs and guided airflow when styling with a hairbrush.