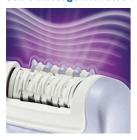

#### **Unique ceramic system**

20% faster and more efficient.

usage so you can epilate everywhere.

#### **Curved epilation head**

Catches hairs as short as half a millimetre, you don't have to wait until the hair has fully grown before epilating again.

© 2024 Koninklijke Philips N.V. All Rights reserved