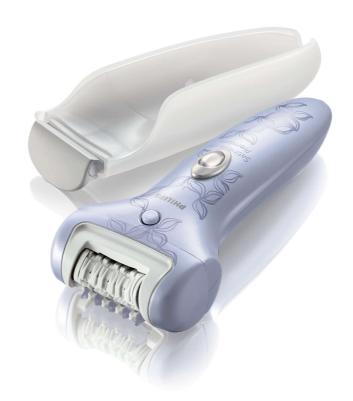

## Epilator with integrated ice cooler and massage

The ceramic discs remove hairs from the root, ensuring silky soft smoothness. The click-on ice cooler uses soothing properties of ice to cool & relieve your skin while epilating.

#### **Premium ice cooler**

The patented ice cooler soothes the skin reducing the unpleasant feeling of epilation. Its pivoting head follows every curve of your body for optimal cooling and less pain.