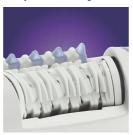

### Catches even the shortest hairs

• Curved epilation head

#### **Curved epilation head**

Catches hairs as short as half a millimetre, you don't have to wait until the hair has fully grown before epilating again.

© 2024 Koninklijke Philips N.V. All Rights reserved