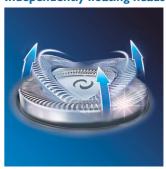

## Independently floating heads

Align the razor sharp blades of the Philips shaver closer to your skin for exceptional closeness; the independently floating heads follow the curves of your face.