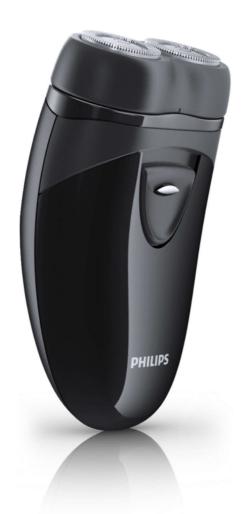

Philips
Electric shaver

PQ202/16

# Clean shave for confidence

This Philips electric shaver combines the close cut shaving system with independently floatnig heads. You can be confident you will look your best - every day