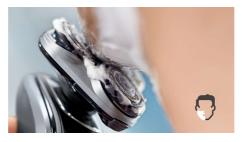

#### **Aquatec Wet & Dry**

Choose how you prefer to shave. With the Aquatec Wet & Dry seal, you can opt for a quick yet comfortable dry shave. Or you can shave wet – with gel or foam – even under the shower.