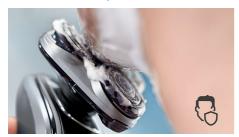

#### **Aquatec Wet & Dry**

Choose how you prefer to shave. With the Aquatec Wet & Dry seal, you can opt for a quick yet comfortable dry shave. Or you can shave wet – with gel or foam – even under the shower.