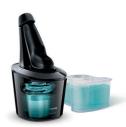

### SmartClean System

At the touch of a button, SmartClean cleans, lubricates and charges your shaver, keeping it performing at its best.