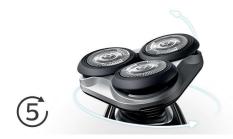

Wet and dry electric shaver

MultiPrecision Blade System

5-direction Flex Heads SmartClick precision trimmer SmartClean System

S5370/25

#### Easy to use

- 50 minutes of cordless shaving
- 1-hour charging time
- 3-level battery and travel lock Indicators