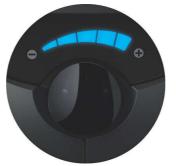

### Extra power when you need it the most

• PowerControl function for extra power when you need it

#### **PowerControl function**

You can adjust the suction power with the turning wheel. Turn to the maximum for extra power when you need it.