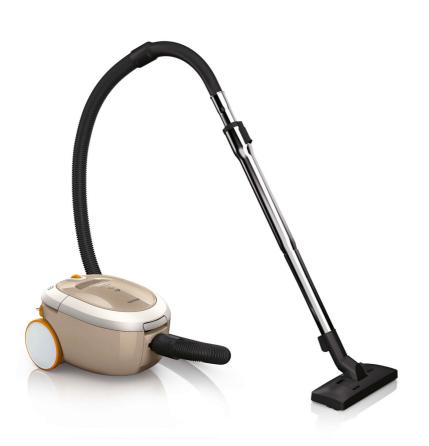

Philips AirStar Vacuum cleaner with bag

1800W

FC8229

### **Protection of your floors**

• Big rubber wheels for protection of your floors

#### **Big rubber wheels**

The big wheels are made with soft rubber on the outside, so they will not damage your floor during usage.

Issue date 2023-04-14

© 2023 Koninklijke Philips N.V. All Rights reserved.