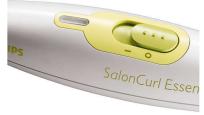

ticles to give that extra shine to your hair.

#### Crimper



This attachement gives your hair a great funky texture.

#### Small curling tong

If you want to create tight curls or ringlets, you need to use a curling iron with a small diameter.

#### **Slide-on brush**



This attachement can be easily placed on tong to create additional volume and beautiful wavy styles.

#### Large curling tong

If you want to create beautiful curls or waves, you need this large curling attachement with a large sized diameter.

#### **Slide-on spiral**

Just follow the curves to create the most beautiful ringlets, it has never been so easy!

#### Straightener attachment

The Ceramic plates glide effortlesly through your hair, giving you perfect straight and shiny hair.

#### **On/off indication light**



On/off indication light

### Specifications

# **Technical specifications** • Cord length: 1,8 m • Voltage: 100-240 V

- Color/finishing: silver
  Maximum temperature: 140 °C
  Material housing: various

#### **Features**

- Ceramic coating
- Ready for use indicator

- Cool tip Swivel cord
- Hanging loop

- Hair type End result: Multi-styles
- Hair thickness: Thin

#### **Service**

• 2-year worldwide guarantee



Issue date 2022-06-25

© 2022 Koninklijke Philips N.V. All Rights reserved.

Version: 6.1.1

Specifications are subject to change without notice. Trademarks are the property of Koninklijke Philips N.V. or their respective owners.

www.philips.com