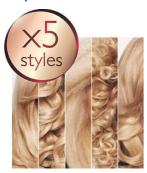

#### **Beautifully styled hair**

- 13 piece heatstyler set for unlimited versatility in styling
- 5 styles: straight, big curls, ringlets, crimps and waves
- Crimper for added texture
- Slide-on spiral for beautiful ringlets
- Large curling tong for big curls
- Small curling tong for tight curls and ringlets
- Slide on brush for added volume and beautiful waves
- Conical barrel for different types of curls and waves
- · Straightener attachement to create beautiful sleek hair

#### **5** styles

5 styles: straight, big curls, ringlets, crimps and waves