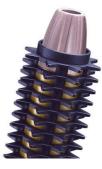

#### **Conical shape of barrel**

With the conical curler (Ø13-25 mm) you can create different types of curls and waves: from tight ringlets to loose, natural looking curls and waves. It is fast and easy, no more kinks. Add volume to your hair by creating variations on the theme of curls!