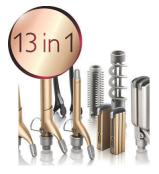

#### **Beautifully styled hair**

- 13 piece heatstyler set for unlimited versatility in styling
- 5 styles: straight, big curls, ringlets, crimps and waves
- Crimper for added texture
- Slide-on spiral for beautiful ringlets
- Large curling tong for big curls
- Small curling tong for tight curls and ringlets
- Slide on brush for added volume and beautiful waves
- Conical barrel for different types of curls and waves
- · Straightener attachement to create beautiful sleek hair

#### 13 piece heatstyler set

Every hairstyle you can imagine is possible with the versatile styling tools. Be creative!