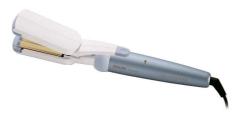

### Your style with SalonSuper Stylist

The Salon SuperStylist gives you versatility to create the latest hair style for every occasion.

#### **Beautifully styled hair**

- 13 piece heatstyler set for unlimited versatility in styling
- 5 styles: straight, big curls, ringlets, crimps and waves
- Crimper for added texture
- Slide-on spiral for beautiful ringlets
- Large curling tong for big curls
- Small curling tong for tight curls and ringlets
- Slide on brush for added volume and beautiful waves
- Conical barrel for different types of curls and waves
- · Straightener attachement to create beautiful sleek hair