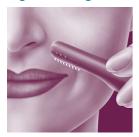

## Regular trimming head

Easy and safe facial hair removal with the regular trimming head for soft and silky skin. The Philips Precision Trimmer is a trimmer rather than a blade. This means it can be used for gentle, pain free removal for all types of unwanted facial hair. With the Philips Precision Trimmer no lip, brow or chin hair will stand in the way between you and and a perfectly smooth face.