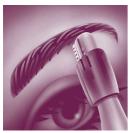

## **Precision trimming attachment**

Precise eyebrow shaping. Allows you to control how much of the trimmer to use on your face. So, you don't need to worry about removing more than a single hair.

## 2 length trimming comb

2 length trimming comb lets you precisely shape eyebrows to 2mm and 4mm. Simply attach the precision head onto the trimming head and start using to achieve a precise and uniformed result.