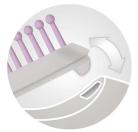

#### **Gentle bristle**

All bristles tips are seamless to avoid scrubbing damage on scalp or hair trapping during usage. The special round ball tip has bigger touching surface so that it's more gentle to vulnerable scalp.