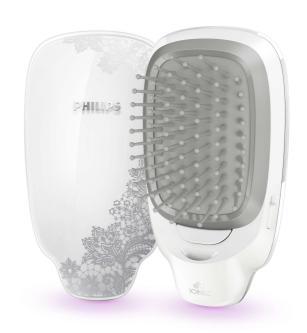

# Easy brush, instant shine

The new Philips Ionic Styling Brush now helps to make your hair smooth and shiny anytime, anywhere with great brushing experience.

## Compact & cute design

Compact size brush can fit for your make-up pouch and small bags. You may bring it with you always and use it anytime, anywhere. The eye-catching silhouette, seamless shell and cute, feminine touch makes it not only a brush, but an iconic beauty accessory with excellent performance.

#### Design

Color: Pearl and silver Graphic: Elegant lace LED color: White

Product Size:  $12(L) \times 6.5(W) \times 4(H)$  cm