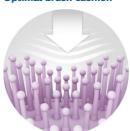

## Optimal brush cushion

The optimally designed bristle cushion enables better force distribution and follows the contours of the head naturally for more convenience and comfort, the brushing experience is still comfortable despite the compact size. Thus, you can easily have a fast but great soothing head massage anytime, anywhere with shiny and smooth hair.