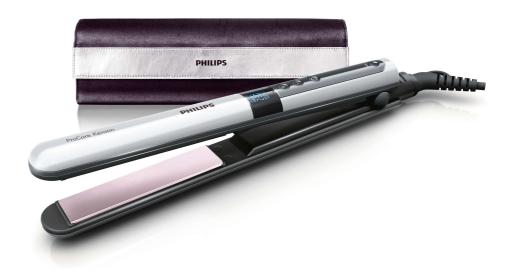

# **PHILIPS**

# Straightener

230°C

Ceramic Keratin

HP8361/07

# Beautiful style, absolute care

# ProCare Keratin Straightener

Thanks to the advanced keratin technology, reveal & protect the natural shine of your hair while styling.