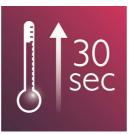

#### Instant heat up

The straightener has a fast heat up time, being ready to use in 30 seconds