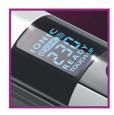

# Digital settings

Digital settings with adjustable heat to get smooth results with all hairtypes