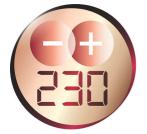

## 230°C professional temperature

This high temperature enables you change the shape of your hair, and gives you that perfect look like you've just come from the salon.