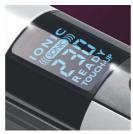

# Digital settings

Digital settings with adjustable heat to get smooth results with all hairtypes

### **Ready to use indicator**

This shows when the styler has reached the right temperature, so you can instantly see when you're ready to style.