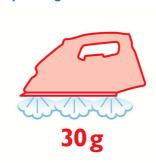

## Up to 30 g/min of steam

Continuous steam up to 30 g/min for better crease removal.

#### Crease removal

- Vertical Steam
- Continuous steam: Up to 30 gr/min
- Spray
- Steam Boost: Up to 75 gr/min

Issue date 2022-06-25

Version: 1.1.1

© 2022 Koninklijke Philips N.V. All Rights reserved.

Specifications are subject to change without notice. Trademarks are the property of Koninklijke Philips N.V. or their respective owners.