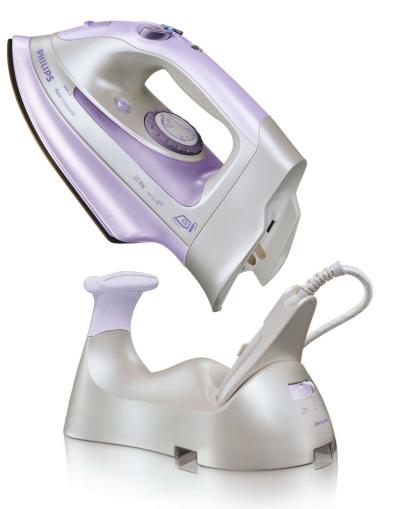

Philips Cordless steam iron

HI570

# Great results, minimum effort

Freedom of movement with cordless function

Steam iron with cordless function

#### **Comfortable ironing**

- Cordless function for maximum freedom of movement
- Continuous steam up to 30 g/min for better crease removal
- 75 g steam boost helps to easily remove stubborn creases
- Vertical steam for crease removal in hanging fabrics
- · Aluminium soleplate for easy gliding on all fabrics

#### **Cordless steam iron**

The cordless feature allows for maximum freedom of movement and maneuverability. There is a choice for the cordless mode for garments that need to be adjusted regularly on the ironing board enabling the iron to charge in the meantime, or in corded mode for continuous ironing. The selection of either corded, cordless or fixed to the stand for storage can easily be made with the three position switch.