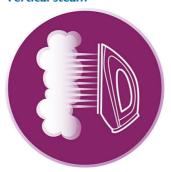

# **Vertical steam**

This Philips iron has a vertical steam function, for crease removal in hanging fabrics.

#### Crease removal

- Vertical Steam
- Continuous steam: Up to 30 gr/min
- Spray
- Steam Boost: Up to 75 gr/min

Issue date 2022-06-25

Version: 1.1.1

© 2022 Koninklijke Philips N.V. All Rights reserved.

Specifications are subject to change without notice. Trademarks are the property of Koninklijke Philips N.V. or their respective owners.