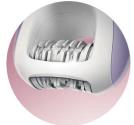

#### **Gentle tweezing discs**

The unique Philips epilating system with ceramic textured discs is designed for optimal grip and hair catching. The discs remove hair as short as after 2-3 days regrowth without pulling your skin.