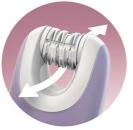

#### Maximum reach and easy handling

- Access all areas with uniquely designed small head
- Ergonomic s-shape for easy handling

#### Ergonomic s-shape

The ergonomically s-shaped body makes it easy to handle and manoeuvre into all areas. The grip on the back ensures no slip when using in the shower or bath.

#### Access all areas

Uniquely designed small head enables you to confidently reach all body areas, even your most intimate areas.