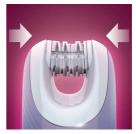

#### Better visibility and hygiene

The gap between the head and the s-shaped body improves visibility by letting you directly see the area you're epilating. The open epilating system also means you can easily clean the device.