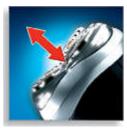

#### **Precision Cutting System**

The electric shaver has ultra thin heads with slots to shave the long hairs and holes to shave even the shortest stubble.

## **Super Lift & Cut technology**

The dual blade system of this electric shaver lifts hairs to cut comfortably below skin level.