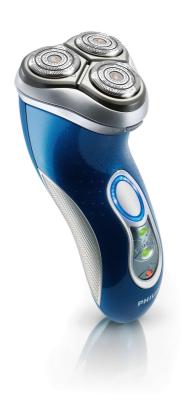

#### Fast and close shave

· Speed-XL shaving heads for a fast and close shave

### Simply rinses clean

· Washable shaver

Electric shaver HQ8150/16

## Speed-XL shaving heads

The three shaving tracks offer 50% more shaving surface for a fast and close shave. \*compared to standard rotary shaving heads.

#### Washable shaver

The waterproof shaver can be easily rinsed under the tap.