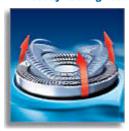

# **Reflex Action system**

Automatically adjusts to every curve of your face and neck.

#### **Individually floating heads**

Align the razor sharp blades of your Philips shaver closer to your skin for exceptional closeness.