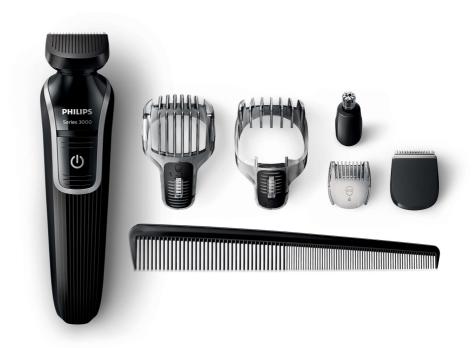

# 6 in 1 waterproof trimmer for maximum versatility

Try out different beard, mustache and hair styles with this all-in-one trimmer. 6 attachments give you the possibility to easily try many different looks.

#### **Full size trimmer**

Use the full size trimmer without a comb to complete your style and get clean, sharp lines around the edges of your beard.

# Beard & stubble comb

Trim your beard to exactly the length you want, by locking in the setting that suits your desired look. The beard & stubble comb offers 18 length settings from 1mm to 18mm, with precisely 1mm between each setting.

### **Detail trimmer**

Create fine lines, contours and details to define or change your style.

### **Detail comb**

Precisely comb and trim your eyebrows and sideburns for a finished look.

#### **Nose trimmer**

Remove unwanted nose and ear hair, easily and comfortably.

#### **Hair comb**

Keep your haircut in style, or create a new one, by trimming to different lengths. The hair comb offers 18 length settings from 3mm to 20mm, with precisely 1mm between each setting.