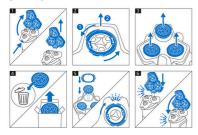

### Simple replacement

1. Press the release buttons and detach the shaving head holder. 2. Turn the retaining rings counterclockwise and remove them. 3. Remove

old shaving heads and insert replacement (notches should fit exactly onto the projections).

4. Place retaining rings back and turn them clockwise until you hear a click. 5. Insert the shaving holder back and close.