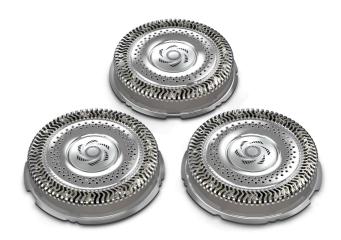

#### **NanoTech DualPrecision Blades**

NanoTech DualPrecision blades shave close precisely at skin level (up to -0.08 mm below the skin), performing up to 165,000 cutting actions per minute. The 72 high-performance blades are self-sharpening and made in Europe.

### **Shaving heads**

Fits product type: Shaver series 8000, Shaver series 9000, Shaver series 9000 Prestige Shaving heads per packaging: 3