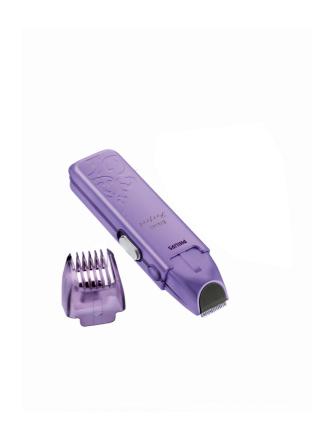

#### **Protective guard**

Cut hair as close as you wish. Slides up and down 4 positions for that perfect length.

#### **Precision trimmer**

For even shaping and contouring the bikini area.

#### **Showerproof**

Showerproof

#### **Features**

Adjustable guard: 4 hair length settings; Hair

length: 2-9.5 mm

Color(s): Lavender with violet accents
Cutting unit: Stainless steel 21 mm width