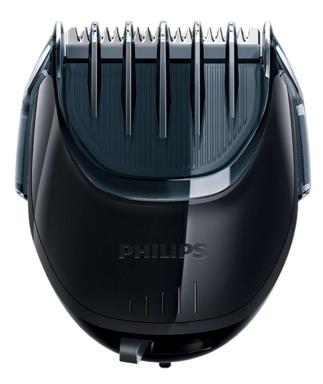

# 5 length settings SmartClick attachment

# Click-on Beard Styler

Click-on Beard Styler complements your Click & Style kit, so you can create the look you want.

# YS511/53