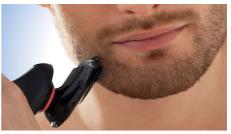

# Highlights

Click-on/click-off attachment Just click the beard styler attachment onto the handle and create a perfect stubble.

### **Perfect stubble**

Create anything from perfect stubble to a neatly trimmed beard or mustache. Simply rinse under the tap to clean.