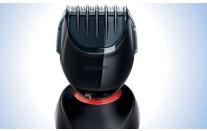

#### **5** different length settings

Choose from 5 length settings: 1mm for perfect 3day stubble to 5mm for a short beard.

Issue date 2022-06-25

© 2022 Koninklijke Philips N.V. All Rights reserved.

Version: 3.0.1