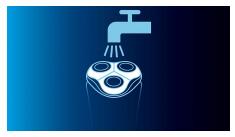

#### **Corded or Cordless Operation**

• Eight-hour charge provides up to 14 days of cordless use

#### Rechargeable cordless

The Philips Norelco PT720 offers the convenience of dual operation, so you can take it with you wherever you go. A full eight-hour charge will last for up to 14 days (or 40 minutes) of cordless shaving, and a three-minute quick-charge option provides enough power for a single shave. An LED indicator panel lets you know when it's time to recharge the battery.

#### Ease of use

Display: 1 LED indication, Battery full indication, Battery low indication, Charging indication, Quick charge indication

Charging: 8 hours Shaving minutes: 40+ Shaving time: Up to 14 days