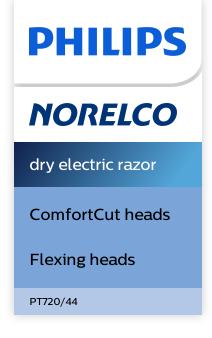

# Rechargeable Cordless Razor

### ComfortCut, Shaves comfortably

The Philips Norelco PT720 offers corded operation or the convenience of cordless mobility thanks to a long-lasting lithium-ion battery. It also allows for quick and easy cleaning under running water.

#### ComfortCut and flexing heads for a close shave

• ComfortCut shaving system for a gentle glide and close shave

#### **ComfortCut shaving system**

The Philips Norelco PT720 features a ComfortCut shaving system for a gentle glide across skin and a close, comfortable shave. Flexing heads adjust automatically to every curve of your face for a smooth shave without irritation

#### Flexing shaving heads

The flexing heads adjust automatically to every curve of your face for a smooth skin without irritation.