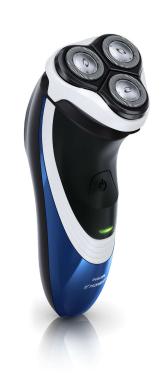

#### Convenient washable design

• Fully washable design for easy cleaning

#### Fully washable design

For convenient care and maintenance, the Philips Norelco PT720 is fully washable. After use, simply hold the shaver under running water to clean. This shaver also comes with a cleaning brush for a more thorough cleanup.