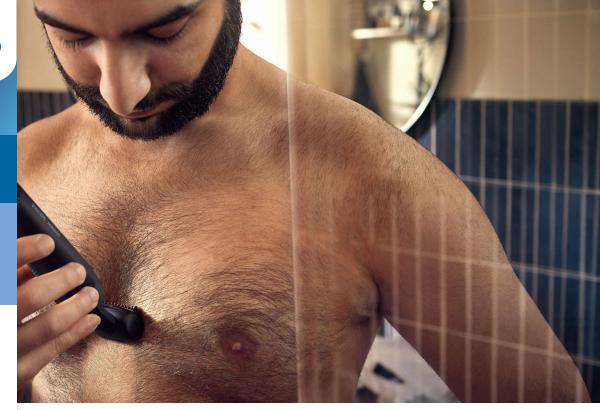

# Smooth body grooming, safe even below the belt 2D contour following with skin protect technology

The Series 3000 is designed to power through hair without compromise on skin comfort, even in hard-to-reach areas like the back. Use the skin friendly shaver with countour following 2D technology or trim with the 3, 5 or 7mm length combs.

#### Safely and effectively trims even intimate hair

• Bidirectional trimmer and comb to trims in every direction

## Safely and effectively trims even intimate hair

• Shaving with safety and comfort on your delicate skin