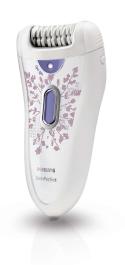

# Epilator SatinPerfect

**PHILIPS** 

Total body

Cordless

HP6572/50

#### Epilator