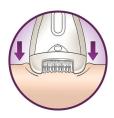

### Fast and efficient epilator

SatinPerfect's extra wide head and textured ceramic tweezers remove more hair in one stroke, giving you the ultimate epilation experience! Don't you want long lasting smoothness for up to four weeks? Smooth in minutes, lasts for weeks!

#### Efficient epilation for long lasting smoothness

- Hypo allergenic textured ceramic discs gently remove hairs
- Built-in opti-light reveals tiny, fine hairs
- Speed control technique maintains the ideal epilation speed
- Extra speed setting: gentle epilation or faster performance

#### **High performance discs**

Hypo allergenic textured High performance ceramic discs prevent even finest hairs from slipping through. You will not miss any hairs!