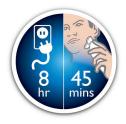

### Easy to use

- Up to 45 min of cordless shaving minutes 8 hour charge
- Washable for easy cleaning
- Powerful Lithium-ion battery for extended performance
- · Charging indicator

#### **Corded and Cordless use**

Up to 45 min of cordless shaving minutes 8 hour charge. Can also be used corded, for continuous power when you need it.