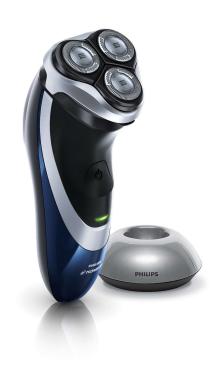

## with DualPrecision heads

The Philips Norelco Shaver 3600 (formerly called PowerTouch) adds power to your morning. Now with more minutes per charge, fully washable heads and DualPrecision blades, you'll fly through your morning routine.

## **Dual precision heads**

Dual precision heads comfortably shave both long hairs and short stubble.1. Slots cut long hairs.2. Holes cut stubble.

Pop-up trimmer

Perfect for sideburns and moustache and for touch-ups on the back of your neck.