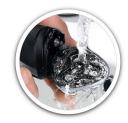

## **Fully washable**

Simply pop the heads open and thoroughly rinse under the tap.