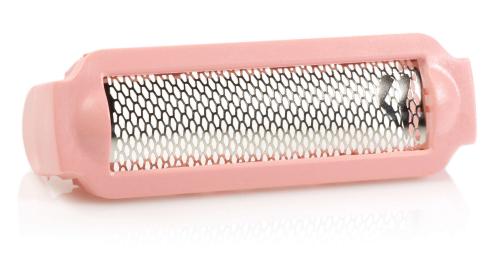

### Find matching products on the specifications tab

This shaving foil for your Lady shaver protects your skin by separating it from the cutting element of your device. Need a replacement of your current foil? Order a new one here!

#### Easy renew of product parts

From time to time your product needs a facelift but it was never so easy like with Philips consumer replacement parts to renew your product. This all with guaranteed Philips quality. HP1054/01