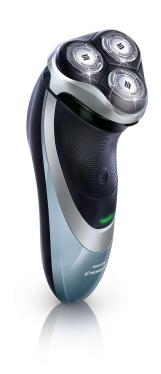

# with DualPrecision heads

The Philips Norelco Shaver 3900 (formerly called PowerTouch) adds power to your morning. Now with more minutes per charge, fully washable heads and DualPrecision blades, you'll fly through your morning routine.

# **DualPrecision heads**

DualPrecision heads comfortably shave both long hairs and short stubble. 1. Slots cut long hairs. 2. Holes cut stubble.

Fully washable heads

Simply pop the heads open, and thoroughly rinse under the tap.

### Pop-up trimmer

Complete your look by using the Pop-up trimmer. Perfect for maintaining a moustache and trimming sideburns.

# (Patented) Super Lift & Cut

The first blade raises each hair while the second blade comfortably cuts it below skin level, for a really smooth result.

Flex & Float System

Flexing & floating heads follow the contours of your face, allowing for better contact with your skin and for catching more hairs, resulting in a closer, faster shave.