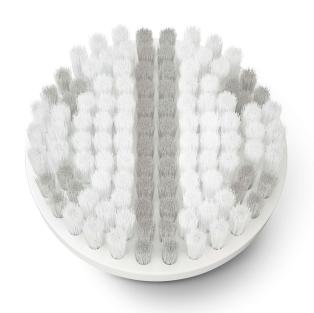

## **Body exfoliation brush**

Our new Body Exfoliator has 48,200 ultra-fine hypo-allergenic bristles to gently yet effectively sweep away dead skin cells. This device will exfoliate your skin more effectively than manual treatment alone.

## Replaceable brush head

Compatible only with Philips Satinelle Prestige.