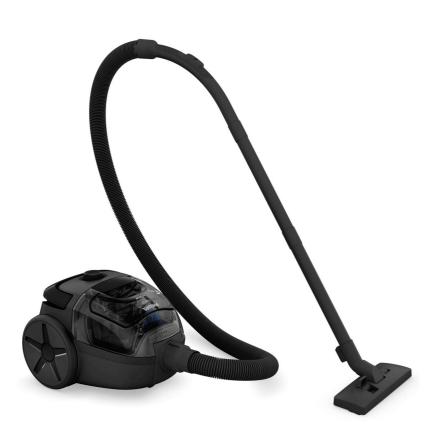

### Compact vacuum cleaner

The compact Philips vacuum cleaner for powerful cleaning.Easy to store, carry and maneuver thanks to its light weight and small size. Easy to empty dust container helps avoiding dust clouds. Experience the freedom to move.

#### Extra reach for perfect cleaning results

• Crevice tool help you to clean your furniture.

Philips Bagless vacuum cleaner

#### Bagless vacuum cleaner 1400 W PowerCyclone 3, 3 accessories