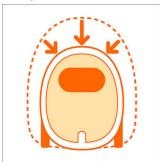

#### Easy maneuvering

· Big rubber wheels for easy maneuvering

#### Big rubber wheels

The big wheels make sure it is easy to drive over obstacles such as thresholds and because they are made with soft rubber on the outside your floors will not be damaged. These wheels guarantee easy