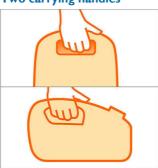

#### **Easy carrying**

- Lightweight for easy carrying
- · Two convenient carrying handles for easy carrying

### Two carrying handles

This vacuum cleaner has one carrying handle in the front and one on the top. This makes carrying easy before, during and after use.