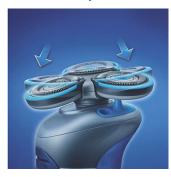

#### **Skin protection system**

• Flex Tracker system

#### Flex Tracker system

The Flex Tracker automatically tracks the curves of your face and helps to protect against skin irritation.