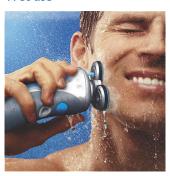

#### Wet use

Use the shaver in the shower to save time and gives you the fresh sensation of wet shaving.

#### Shave in or out of the shower

• Wet use