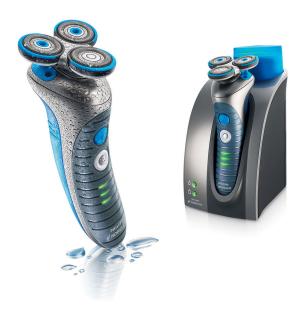

Philips Norelco NIVEA FOR MEN shaver

with refill and charge stand

8060X

## Refill and charge stand

Automatically refills shaver with NIVEA FOR MEN conditioner and keeps shaver fully charged at all times.