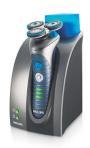

## Refill and charge stand

Automatically refills shaver with NIVEA FOR MEN conditioner and keeps shaver fully charged at all times.

## Integrated cartridge refill

Simply pump the NIVEA FOR MEN shaving conditioner from the refill can directly into the Philips NIVEA FOR MEN shaver.