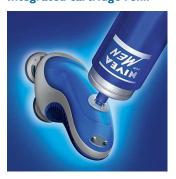

## Easy shaving conditioner refill

· Integrated cartridge refill system

## Integrated cartridge refill

Simply pump the NIVEA FOR MEN shaving conditioner from the refill can directly into the Philips NIVEA FOR MEN shaver.