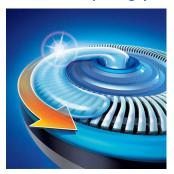

#### **Superior gliding**

· Glide rings

## Glide rings

The shaving heads have unique glide rings to help the shaver move smoothly over your face.