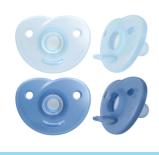

### Soothie

One-piece silicone design

0-6m

BPA-Free

2-pack

SCF099/21

#### Symmetrical-shaped nipple

· Orthodontic nipple

# Specifications

Hygiene

Can be sterilized Easy to clean Safety

**BPA-free** 

**Accessories included** 

Sterilizer/carrying case

What is included

Soothie pacifier: 2 pcs