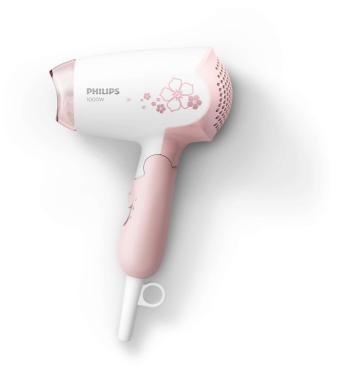

## Easily dry and style your hair

This Philips Essential hairdryer packs the perfect balance of drying and styling power. The dryer is compact and can easily be used at home or taken on the road. Get the beautiful and gentle results you desire, wherever you go.

## Beautifully styled hair

- Cool air setting for extra gentle drying
- 1000W power for gentle drying
- Narrow concentrator for focused airflow

Hairdryer HP8108/00

#### **Compact design**

Compact and ergonomic, this hairdryer benefits from a clever modern design. This results in a dryer that is light and easy to handle yet small enough to store virtually anywhere.