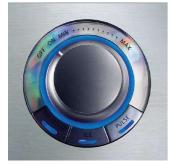

#### Variable speed control with illuminated display

Set the blender to the speed you want with this unique control knob.