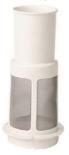

## Clear juice without seeds and pips

- Filter for clear juice
- Choose the exact speed you need
- Variable speed control with illuminated display

#### Filter for clear juice

Keep seeds and pips out of your juice with this convenient filter.