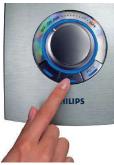

#### Ice crush button

Crush ice easily with this Philips blender with the touch of a button.