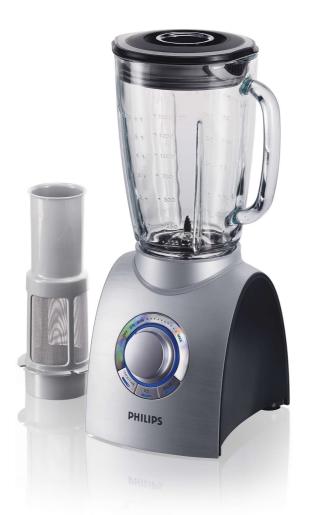

Philips Aluminium Collection Blender

# 750 W

2 L glass jar with filter Variable speed

# 750 W motor with speed precision

The Philips blender HR2094/00 in anodised aluminium features a 750 W engine, which can handle just about anything – from fruit and vegetables to ice. Its multi-speed function will blend, crush and cut to almost any consistency you want.