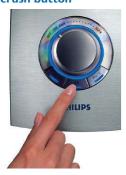

#### Ice crush button

Crush ice easily with this Philips blender with the touch of a button.