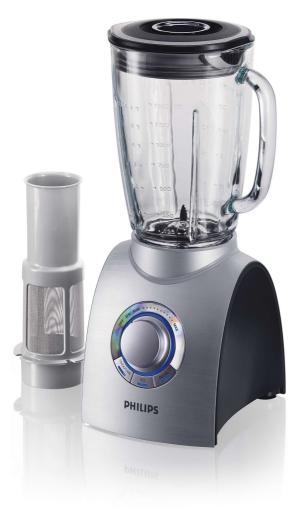

Philips Aluminium Collection Blender

#### 750 W

2 L glass jar with filter Variable speed

HR2094/00

# Extra power for superior blending and crushing

# 750 W motor with speed precision

The Philips blender HR2094/00 in anodised aluminium features a 750 W engine, which can handle just about anything – from fruit and vegetables to ice. Its multi-speed function will blend, crush and cut to almost any consistency you want.

## **Accessories**

• Included: Filter