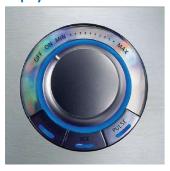

#### Variable speed control with illuminated display

Set the blender to the speed you want with this unique control knob.