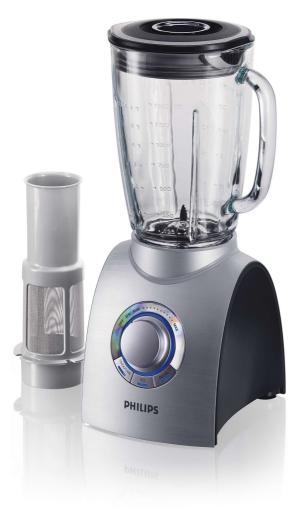

Philips Aluminium Collection Blender

#### 750 W

2 L glass jar with filter Variable speed

HR2094/00

## 750 W motor with speed precision

The Philips blender HR2094/00 in anodised aluminium features a 750 W engine, which can handle just about anything – from fruit and vegetables to ice. Its multi-speed function will blend, crush and cut to almost any consistency you want.