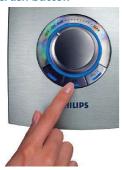

#### Variable speed control with illuminated display

Set the blender to the speed you want with this unique control knob.