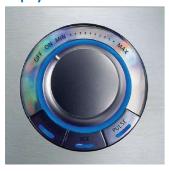

#### Choose the exact speed you need

· Variable speed control with illuminated display

#### Variable speed control with illuminated display

Set the blender to the speed you want with this unique control knob.