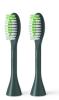

#### A color for every style

From Shadow to Shimmer, Snow to Sage, choose the color to match your style. You can mix and match the brush head with the handle and create your own color combination.

#### **Multiple colors**

• A color for every style