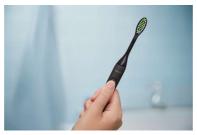

#### **Good vibrations**

Think of the One as a powered version of your manual toothbrush. Microvibrations and contoured bristles gently clean and polish your teeth at the touch of a button.

#### A color for every style

From Shadow to Shimmer, Snow to Sage, choose the color to match your style. You can mix and match the brush head with the handle and create your own color combination.