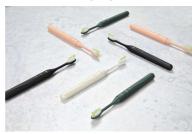

#### A color for every style

From Shadow to Shimmer, Snow to Sage, choose the color to match your style. You can mix and match the brush head with the handle and create your own color combination.

#### **Multiple colors**

• A color for every style