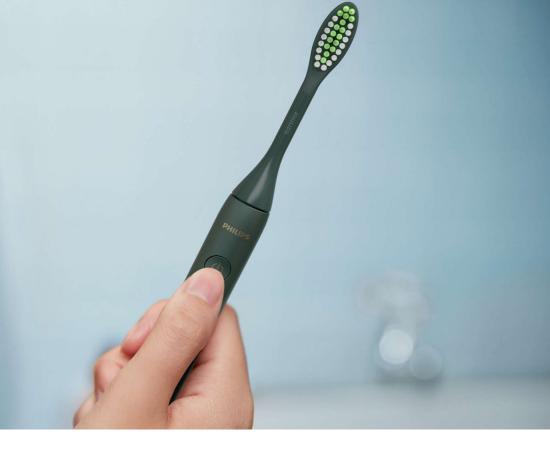

#### **Good vibrations**

Think of the One as a powered version of your manual toothbrush. Microvibrations and contoured bristles gently clean and polish your teeth at the touch of a button.

#### **Better brushing**

- Good vibrations
- One charge, one month of brushing