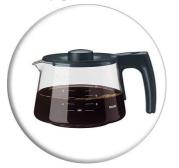

#### Aroma jug

#### For 8-12 cups, designed to optimally preserve the coffee flavour.