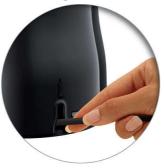

#### **Cord storage**

Storing the cable under the coffeemaker will avoid cable clutter for a clean kitchen work top.