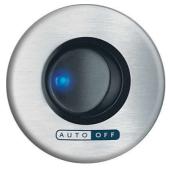

#### Auto shut-off after 1 hour

1 hour after brewing coffee, the coffee machine will shut-off automatically and save energy.