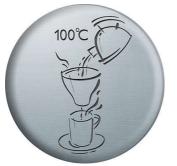

#### **Boil & Brew**

The Philips coffeemaker has a unique Boil & Brew system. Water is boiled first and then flows through ground coffee. Thanks to high brewing temperature reaching 93°C or higher, this ensures the richest flavor and superior aroma for your filter coffee.