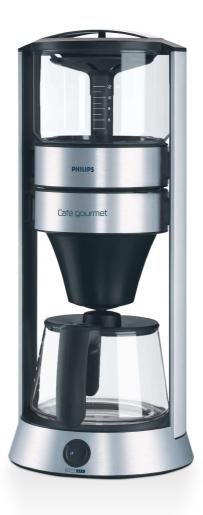

Philips Aluminium Collection Coffee maker

• With glass jug

• Boil and brew system

Aluminium

#### Coffee maker With glass jug Boil and brew system, Aluminium