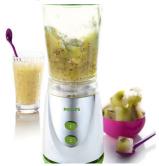

# Fast, fresh and fun

The Philips Mini-Blender helps preparing fun recipes like smoothies, shakes, soups, dips, exotic cocktails or decadent desserts... In just seconds, you can prepare up to two portions, using delicious fresh ingredients. Enjoyl.

## **Serves two portions**

• 600 ml jar