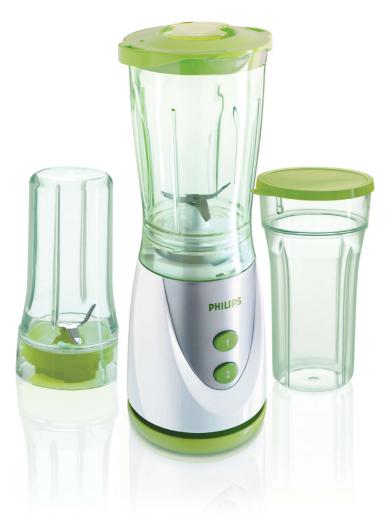

Philips Mini blender

# 250W

0.6 L plastic jar with filter, mill and chopper 2 speed

HR2870/60

## Store and go

• 2 beakers with lid

## **Serves two portions**

• 600 ml jar

## Make your personalized smoothie

• Smoothie beaker

## 600 ml jar

With the 600 ml jar, you can ideally store two portions.

#### **Beakers with lid**

2 beakers with lid, good for storage or take away.

# Smoothie beaker

Smoothie beaker, make your individual smoothie and take it wherever you want.