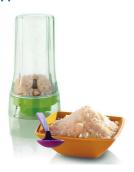

## Chops onion, garlic, ginger and chili in seconds

• Chopper for chopping various ingredients

#### Chopper

The Philips blender accessory complete your blender. This chopper chops vegetables like onions, herbs, nuts and meat into fine pieces.