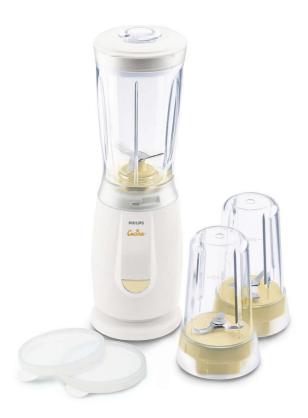

Philips Mini blender

# 220W

0.4 L plastic jar with filter, mill and chopper Pulse

HR2860/80

# Convenient and easy to use

with dry and wet mill

220 W blender with 400 ml jar, a mill for dry ingredients and a mill for wet ingredients, two beakers with lid and convenient cord storage.

#### Store and go

• 2 beakers with lid

#### **Accessories**

• Mill

### **Design specifications**

- Color(s): Ivory with blue accents
- Material housing: PP
  Material knife: Stainless steel
- · Material blender jar: SAN