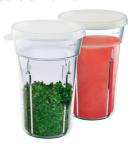

#### Store and go

• 2 beakers with lid

#### **Beakers with lid**

2 beakers with lid, good for storage or take away.