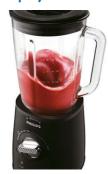

#### Make perfect smoothies and crush ice instantly

- Max 2 L (with food 1.5 L) high quality glass jar
- ProBlend 6 star blade for blending and cutting effectively
- Unique off-center jar design to mix ingredients efficiently
- Powerful 700 W motor

#### Pulse and smoothie button

Pulse button to control the operation whatever you want and smoothie button for making the best tasting smoothie by pressing once.