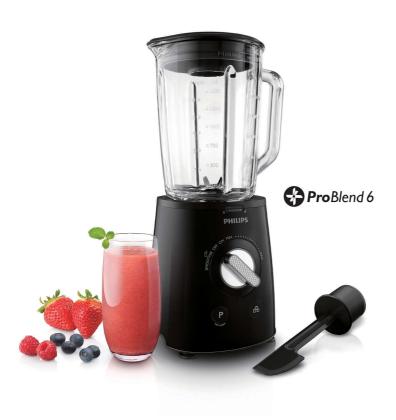

Philips Avance Collection Blender

## 700 W

2 L glass jar with spatula ProBlend 6

HR2095/90

# Best blending, leaves no bits

ProBlend 6 technology for up to 50% finer result\*

The Philips blender with ProBlend 6 and 700W motor can handle just about anything - from fruits/vegetables to ice. Its multi-speed function will blend, crush and cut for perfectly smooth blending and any consistency you want.

#### Make perfect smoothies and crush ice instantly

- Max 2 L (with food 1.5 L) high quality glass jar
- ProBlend 6 star blade for blending and cutting effectively
- Unique off-center jar design to mix ingredients efficiently
- Powerful 700 W motor