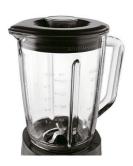

#### 2 L glass jar

The 2 L jar is made of high quality glass which is scratch proof, and allows to process hot ingredients.

#### Unique jar

Blade positioned off-center in the jar will create turbulence and mixing ingredients in the most effective way.