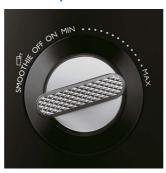

### Variable speed control

Set the blender to the speed you want with this unique control knob.