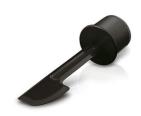

#### **S**patula

The handy spatula of the Philips blender ensures a safe stirring while blending the ingredients.