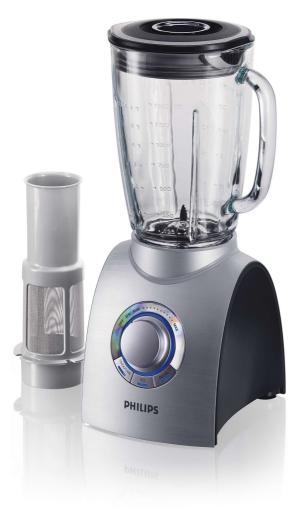

Philips Aluminium Collection Blender

## 750 W

2 L glass jar with filter Variable speed

HR2094/00

# 750 W motor with speed precision

The Philips blender HR2094/00 in anodised aluminium features a 750 W engine, which can handle just about anything – from fruit and vegetables to ice. Its multi-speed function will blend, crush and cut to almost any consistency you want.

## Clear juice without seeds and pips

• Filter for clear juice