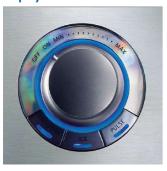

### Choose the exact speed you need

· Variable speed control with illuminated display

#### Variable speed control with illuminated display

Set the blender to the speed you want with this unique control knob.