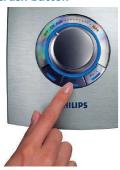

#### Ice crush button

Crush ice easily with this Philips blender with the touch of a button.