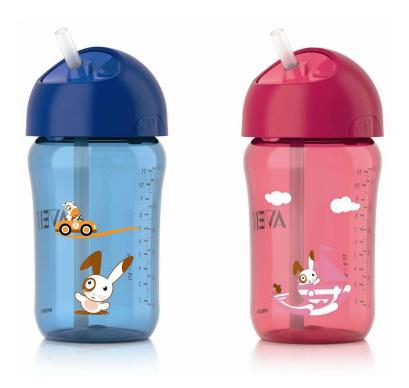

# Twist-lid keeps straw hygienic on the go

Leakproof, easy for the child to use independently

The Philips Avent SCF762/22 straw cup is an ideal drinking solution for the growing toddler. It is leak-proof, easy for the toddler to use independently with its unique twist lid and fully dissemble-able and cleanable.

#### Leak-proof

• Soft silicone straw with integrated leak proof valve

#### Easy-activate

• Easy for the child to twist the lid open and closed

### Twist lid

• Twist-lid keeps straw clean